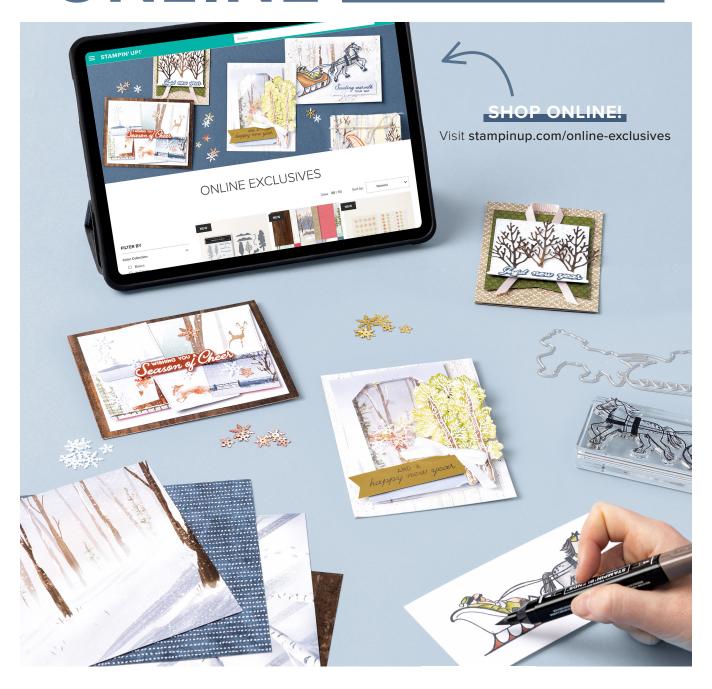

# ONLINE EXCLUSIVES

Fresh, never-before-seen products to spark your creativity and expand your collection!

Scan the QR code to see our full selection of Online Exclusive products.

New products available 6 July!

#### 3. ADHESIVE-BACKED SNOWFLAKE ASSORTMENT 162129 | \$8.00

90 pieces in 3 colors. 10 mm, 15 mm, 17 mm. Copper, gold, white.

REAL RED MOSSY MEADOW POOL PARTY MISTY MOONLIGHT CRUMB CAKE EARLY ESPRESSO

Visit stampinup.com/online-exclusives on 6 July to shop these products and more.