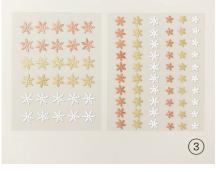

#### 3. ADHESIVE-BACKED SNOWFLAKE ASSORTMENT 162129 | \$8.00

90 pieces in 3 colors. 10 mm, 15 mm, 17 mm. Copper, gold, white.

REAL RED MOSSY MEADOW POOL PARTY MISTY MOONLIGHT CRUMB CAKE EARLY ESPRESSO

Visit stampinup.com/online-exclusives on 6 July to shop these products and more.