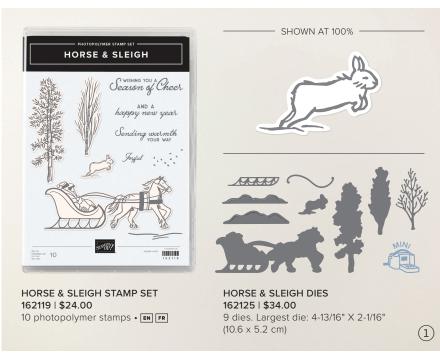

### ONE HORSE OPEN SLEIGH SUITE COLLECTION 162130 | \$72.50 • EN FR

The One Horse Open Sleigh Suite Collection includes:

- Horse & Sleigh Bundle 10% BUNDLED SAVINGS
- One Horse Open Sleigh 6" x 6" (15.2 x 15.2 cm) Designer Series Paper
- · Adhesive-Backed Snowflake Assortment

#### 1. HORSE & SLEIGH BUNDLE 162126 | \$58.00 \$52.00

10% BUNDLED SAVINGS Photopolymer • EN FR Horse & Sleigh Stamp Set + Horse & Sleigh Dies