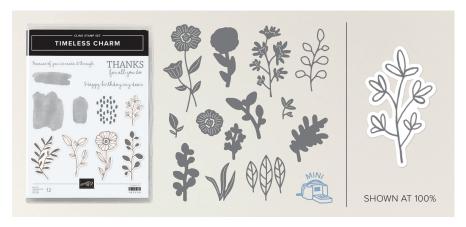

TIMELESS CHARM BUNDLE 162263 | \$59.00 \$53.00

10% BUNDLED SAVINGS Cling
Timeless Charm Stamp Set +
Timeless Charm Dies

TIMELESS CHARM STAMP SET 162256 | \$26.00 12 cling stamps

TIMELESS DIES 162262 | \$33.00

13 dies. Largest die: 1-1/2" X 3-1/8" (3.8 x 7.9 cm)